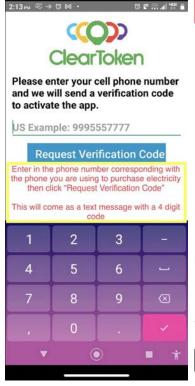

## If you prefer to read STEP BY STEP

# Apple screenshots shown below For Android scroll further down until you find the green Android logo

Unable to locate any Clear Token devices within range.

Please be sure that Bluetooth is turned ON.

If Bluetooth is on and devices are within range, then try restarting your phone.