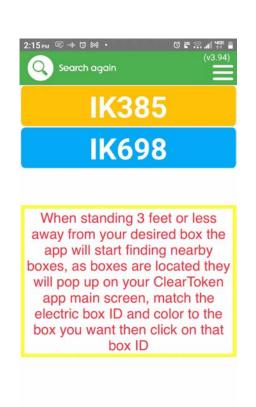

Please visit our FAQ page for additional information on allowing location permissions for Bluetooth.

View FAQ

Back to Scan for Devices

If you are too far away no electric boxes will be found, get closer to your box and click "Back to Scan for Devices"