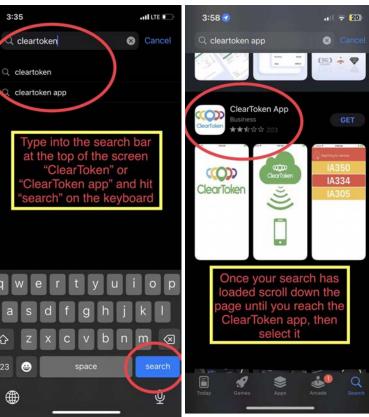

## If you prefer to read STEP BY STEP

# Apple screenshots shown below For Android scroll further down until you find the green Android logo

Unable to locate any Clear Token devices within range.

Please be sure that Bluetooth is turned ON.

If Bluetooth is on and devices are within range, then try restarting your phone.