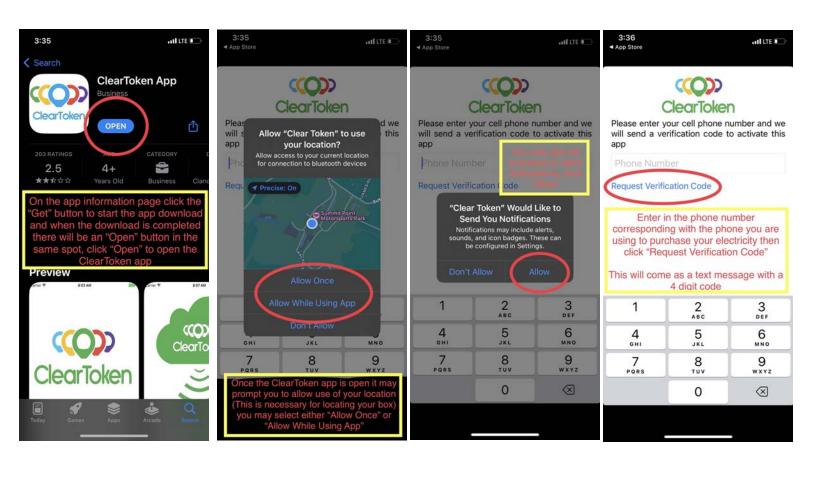

## If you prefer to read STEP BY STEP

# Apple screenshots shown below For Android scroll further down until you find the green Android logo

Unable to locate any Clear Token devices within range.

Please be sure that Bluetooth is turned ON.

If Bluetooth is on and devices are within range, then try restarting your phone.