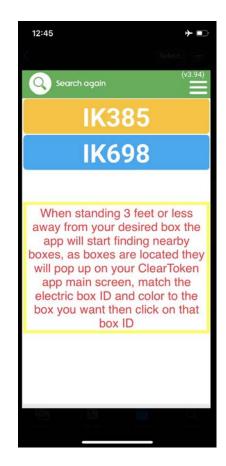

Please visit our FAQ page for additional information on allowing location permissions for Bluetooth.

View FAQ

Back to Scan for Devices

If you are too far away no electric boxes will be found, get closer to your box and click "Back to Scan for Devices"