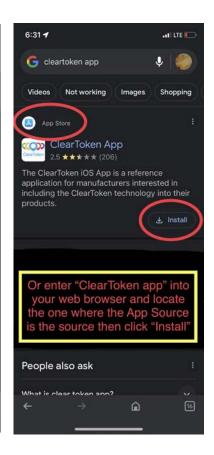

## If you prefer to read STEP BY STEP

# Apple screenshots shown below For Android scroll further down until you find the green Android logo

Unable to locate any Clear Token devices within range.

Please be sure that Bluetooth is turned ON.

If Bluetooth is on and devices are within range, then try restarting your phone.