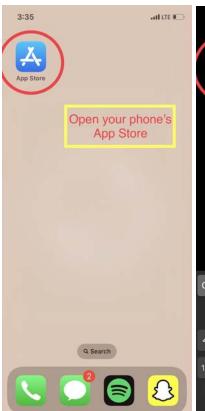

## If you prefer to read STEP BY STEP

# Apple screenshots shown below For Android scroll further down until you find the green Android logo

Unable to locate any Clear Token devices within range.

Please be sure that Bluetooth is turned ON.

If Bluetooth is on and devices are within range, then try restarting your phone.