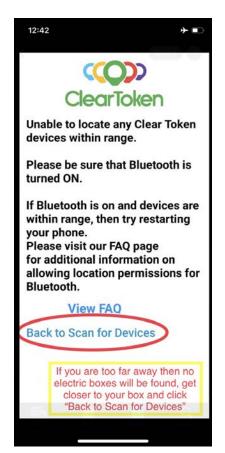

# Apple screenshots shown below For Android scroll further down until you find the green Android logo

Unable to locate any Clear Token devices within range.

Please be sure that Bluetooth is turned ON.

If Bluetooth is on and devices are within range, then try restarting your phone.

Please visit our FAQ page for additional information on allowing location permissions for Bluetooth.

View FAQ

Back to Scan for Devices

If you are too far away no electric boxes will be found, get closer to your box and click "Back to Scan for Devices"