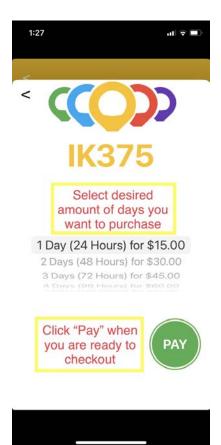

#### **HOW TO PURCHASE ELECTRICITY**

- You must use a Smartphone
- Connect to mobile data or wifi
  - Summit Point Wifi SPTF Guest Password-SPTFGuest!
- Bluetooth must be turned on
- Location must be allowed access within the app or turned on
- Once your payment has been processed and the box is connected the <u>green light</u> on the box will turn <u>on</u>