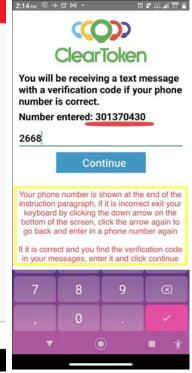

## If you prefer to read STEP BY STEP

# Apple screenshots shown below For Android scroll further down until you find the green Android logo

Unable to locate any Clear Token devices within range.

Please be sure that Bluetooth is turned ON.

If Bluetooth is on and devices are within range, then try restarting your phone.