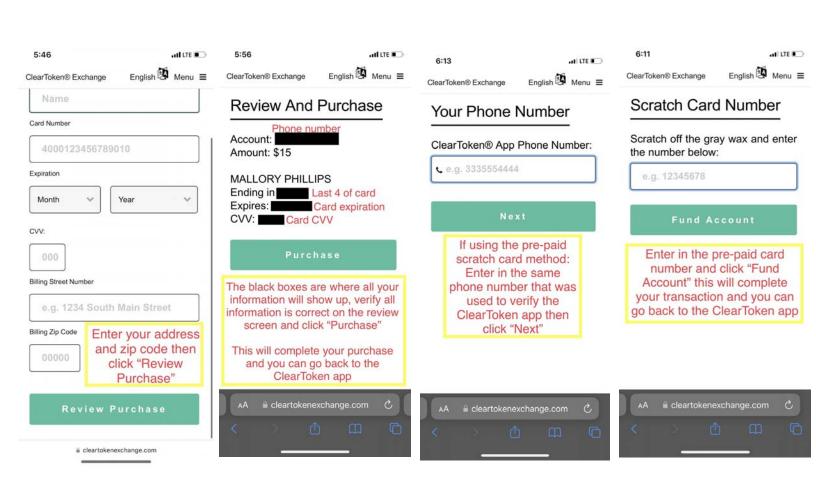

#### **HOW TO PURCHASE ELECTRICITY**

- You must use a Smartphone
- Connect to mobile data or wifi
  - Summit Point Wifi SPTF Guest Password-SPTFGuest!
- Bluetooth must be turned on
- Location must be allowed access within the app or turned on
- Once your payment has been processed and the box is connected the <u>green light</u> on the box will turn <u>on</u>