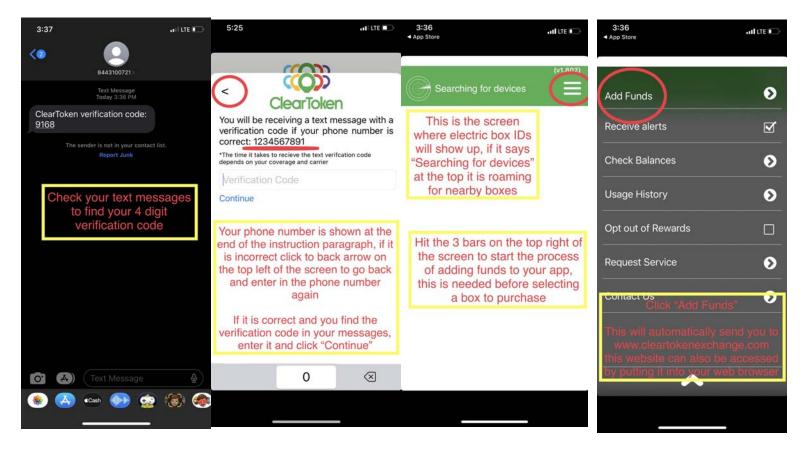

## If you prefer to read STEP BY STEP

# Apple screenshots shown below For Android scroll further down until you find the green Android logo

Unable to locate any Clear Token devices within range.

Please be sure that Bluetooth is turned ON.

If Bluetooth is on and devices are within range, then try restarting your phone.