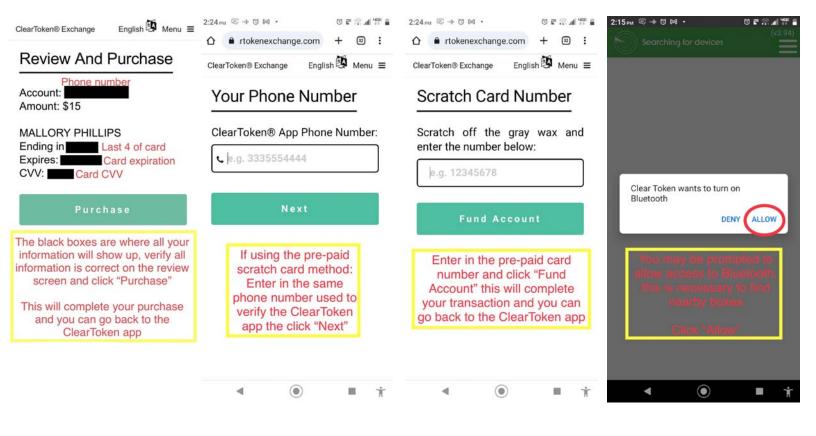

#### **HOW TO PURCHASE ELECTRICITY**

- You must use a Smartphone
- Connect to mobile data or wifi
  - Summit Point Wifi SPTF Guest Password-SPTFGuest!
- Bluetooth must be turned on
- Location must be allowed access within the app or turned on
- Once your payment has been processed and the box is connected the <u>green light</u> on the box will turn <u>on</u>