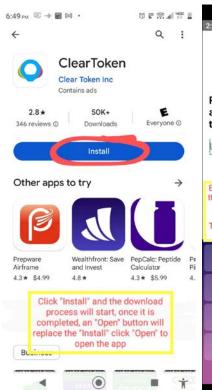

#### **Android Step By Step**

ClearToken Tutorial Video (Android).mp4

FAQ <a href="https://www.cleartokenexchange.com/FAQ.aspx">https://www.cleartokenexchange.com/FAQ.aspx</a> and feel free to call with questions.