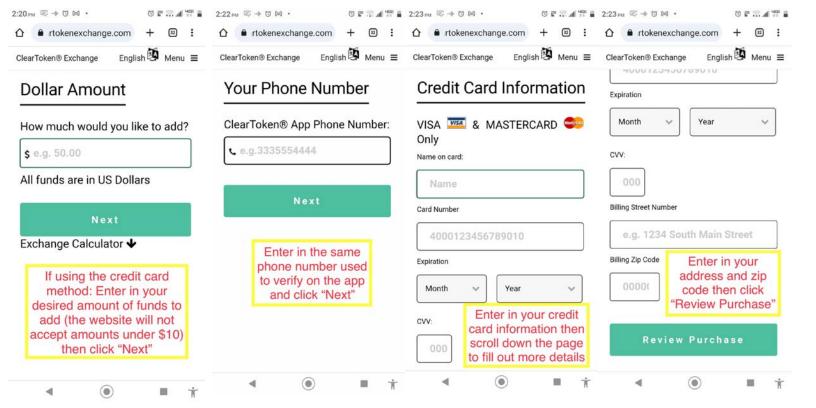

#### **HOW TO PURCHASE ELECTRICITY**

- You must use a Smartphone
- Connect to mobile data or wifi
  - Summit Point Wifi SPTF Guest Password-SPTFGuest!
- Bluetooth must be turned on
- Location must be allowed access within the app or turned on
- Once your payment has been processed and the box is connected the <u>green light</u> on the box will turn <u>on</u>