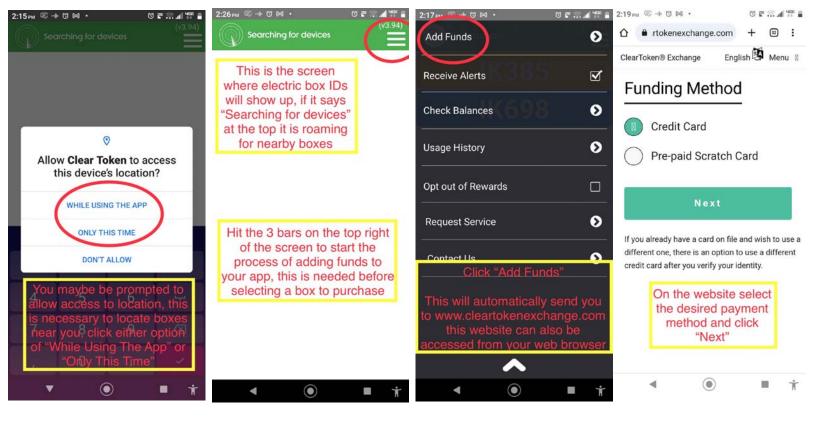

#### **HOW TO PURCHASE ELECTRICITY**

- You must use a Smartphone
- Connect to mobile data or wifi
  - Summit Point Wifi SPTF Guest Password-SPTFGuest!
- Bluetooth must be turned on
- Location must be allowed access within the app or turned on
- Once your payment has been processed and the box is connected the <u>green light</u> on the box will turn <u>on</u>

## If you prefer to read STEP BY STEP

# Apple screenshots shown below For Android scroll further down until you find the green Android logo

Unable to locate any Clear Token devices within range.

Please be sure that Bluetooth is turned ON.

If Bluetooth is on and devices are within range, then try restarting your phone.

Please visit our FAQ page for additional information on allowing location permissions for Bluetooth.

View FAQ

Back to Scan for Devices

If you are too far away no electric boxes will be found, get closer to your box and click "Back to Scan for Devices"