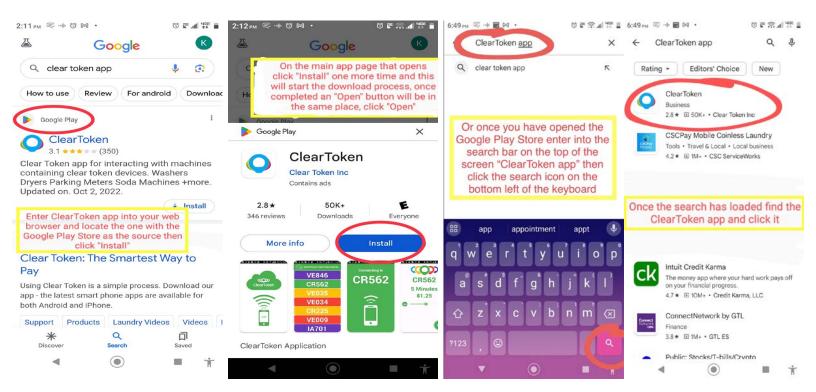

#### **Android Step By Step**

ClearToken Tutorial Video (Android).mp4

FAQ <a href="https://www.cleartokenexchange.com/FAQ.aspx">https://www.cleartokenexchange.com/FAQ.aspx</a> and feel free to call with questions.