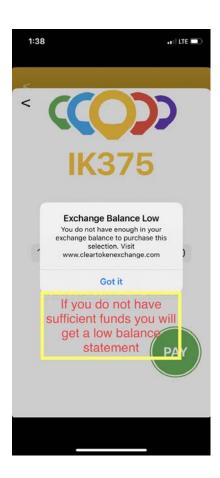

#### **HOW TO PURCHASE ELECTRICITY**

- You must use a Smartphone
- Connect to mobile data or wifi
  - Summit Point Wifi SPTF Guest Password-SPTFGuest!
- Bluetooth must be turned on
- Location must be allowed access within the app or turned on
- Once your payment has been processed and the box is connected the <u>green light</u> on the box will turn <u>on</u>