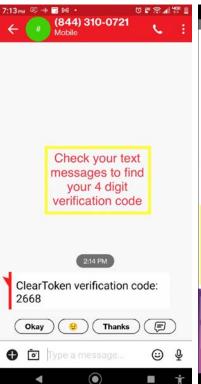

## If you prefer to read STEP BY STEP

# Apple screenshots shown below For Android scroll further down until you find the green Android logo

Unable to locate any Clear Token devices within range.

Please be sure that Bluetooth is turned ON.

If Bluetooth is on and devices are within range, then try restarting your phone.