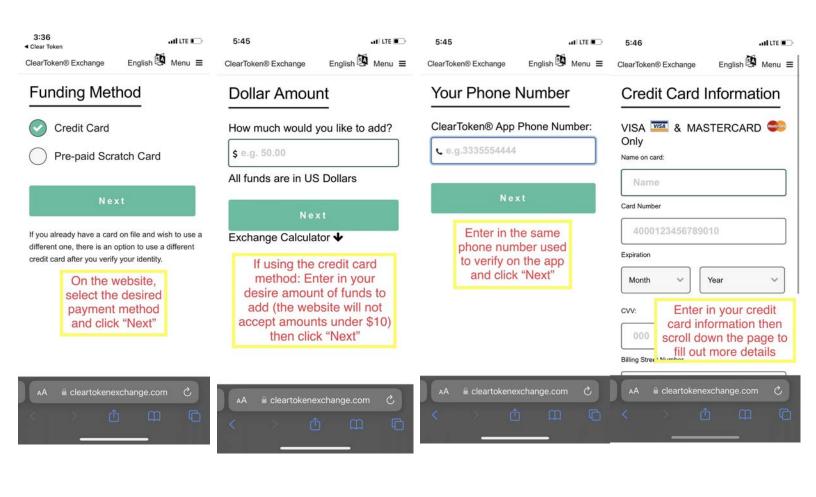

## If you prefer to read STEP BY STEP

# Apple screenshots shown below For Android scroll further down until you find the green Android logo

Unable to locate any Clear Token devices within range.

Please be sure that Bluetooth is turned ON.

If Bluetooth is on and devices are within range, then try restarting your phone.