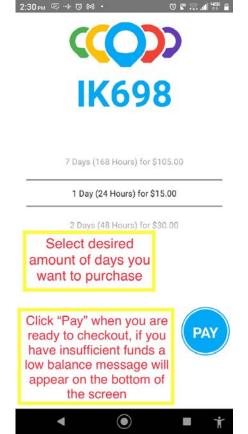

## If you prefer to read STEP BY STEP

# Apple screenshots shown below For Android scroll further down until you find the green Android logo

Unable to locate any Clear Token devices within range.

Please be sure that Bluetooth is turned ON.

If Bluetooth is on and devices are within range, then try restarting your phone.