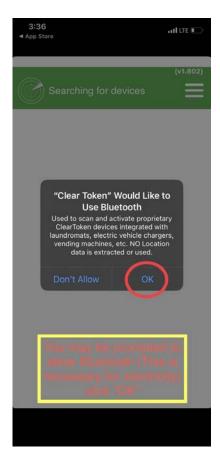

#### **HOW TO PURCHASE ELECTRICITY**

- You must use a Smartphone
- Connect to mobile data or wifi
  - Summit Point Wifi SPTF Guest Password-SPTFGuest!
- Bluetooth must be turned on
- Location must be allowed access within the app or turned on
- Once your payment has been processed and the box is connected the <u>green light</u> on the box will turn <u>on</u>